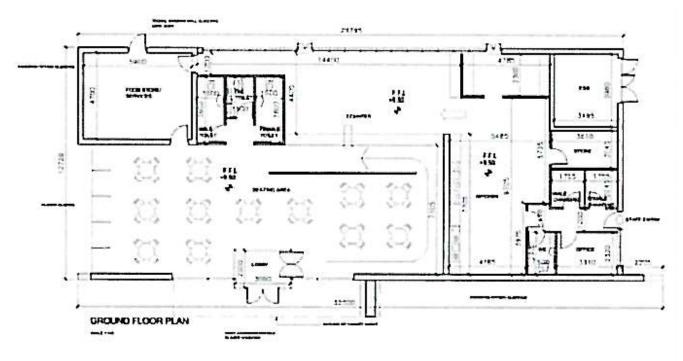

GROUND FLOOR PLAN

## **Business Park Specifications** Fast Food Restaurant

- High profile location at main entrance of park
- Excellent onsite surface car parking
- Contemporary Art Deco design with feature glazing
- Purpose built design and layout
- Location provides easy access for drive through traffic
- Approx. internal floor area 348 sq.m.