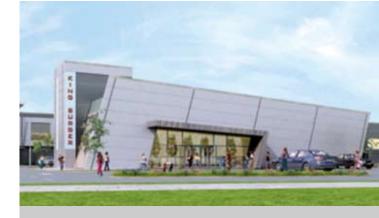

## Fota Business Park Fast Food Restaurant

CAR RIGTWOHILL CORK•IRELAND

- Ultra modern, high profile building & design
- Part of the Fota Retail and Business Park, which is one of the largest and architecturally most advanced Retail Warehouse & Commercial Developments in the Munster area
- High profile location just off the N25 dual carriageway
- Situated in a fast growing area with a large young population
- Ample carparking on c.o.2 hectare site

## **Business Park Specifications** Fast Food Restaurant

- High profile location at main entrance of park
- Excellent onsite surface car parking
- Contemporary Art Deco design with feature glazing
- Purpose built design and layout
- Location provides easy access for drive through traffic
- Approx. internal floor area 348 sq.m.