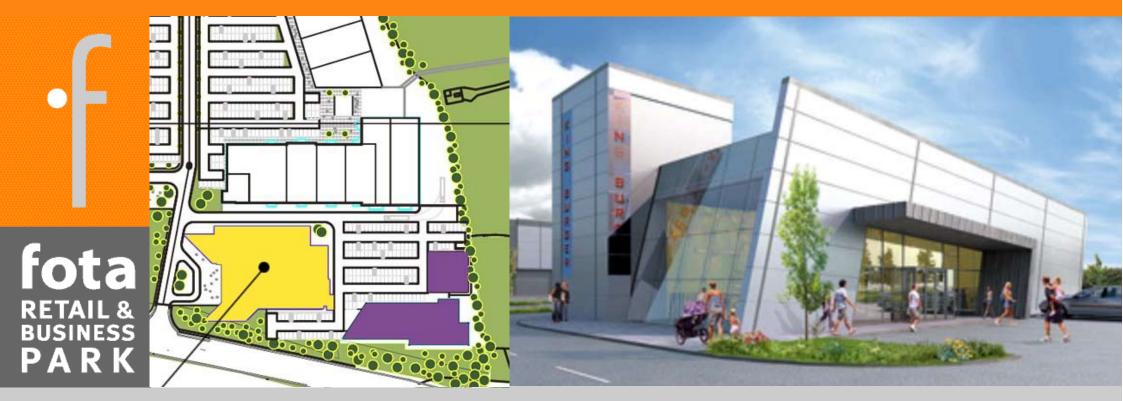

## Fota Business Park Fast Food Restaurant

CAR RIGTWOHILL CORK•IRELAND

- Ultra modern, high profile building & design
- Part of the Fota Retail and Business Park, which is one of the largest and architecturally most advanced Retail Warehouse & Commercial Developments in the Munster area
- High profile location just off the N25 dual carriageway
- Situated in a fast growing area with a large young population
- Ample carparking on c.o.2 hectare site

## **Business Park Specifications** Fast Food Restaurant

- High profile location at main entrance of park
- Excellent onsite surface car parking
- Contemporary Art Deco design with feature glazing
- Purpose built design and layout
- Location provides easy access for drive through traffic
- Approx. internal floor area 348 sq.m.