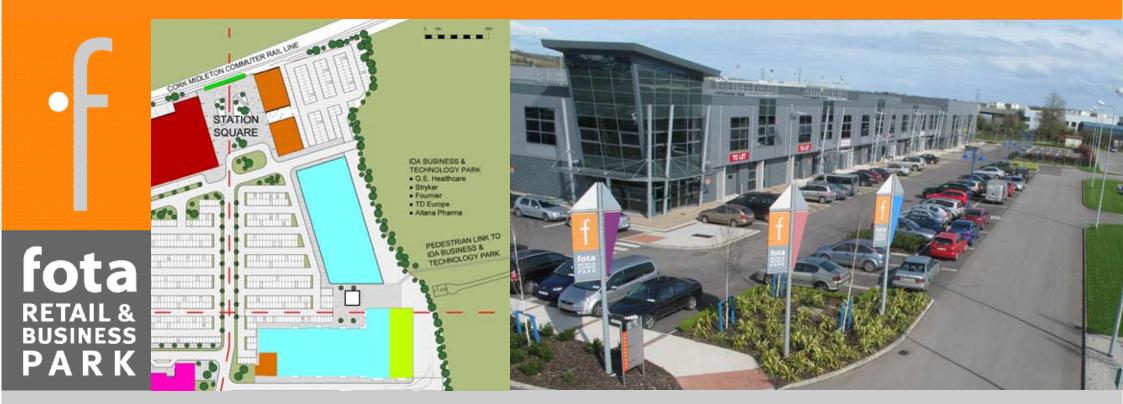

## Fota Business Park Commercial Units

## CARRIGTWOHILL CORK•IRELAND

- Part of the Fota Retail and Business Park, which is one of the largest and architecturally most advanced Retail Warehouse & Commercial Developments in the Munster area
- Prestigious Business Campus environment
- High profile location with superb access from N25 dual carriageway
- Suitable for a wide variety of business, showroom and trade counter uses
- Units ranging from 250 sq.m to 1000 sq.m
- Landscaped park with excellent car parking facilities

## Business Park Specifications Commercial Units

- High profile location close to main entrance of park
- High quality business units
- Glazing on front elevation
- Approx 6m eaves height
- Mezzanine floor incorporated
- External loading and delivery area
- Full planning permission for an indoor children's activity/leisure area of approx. 1,000 sq.m.