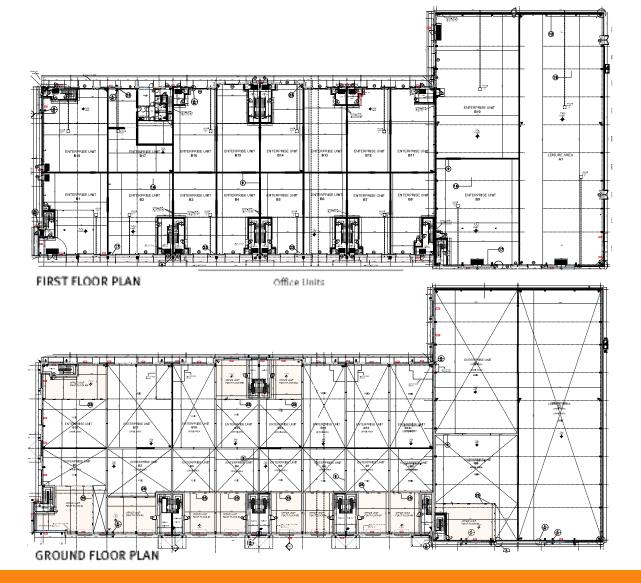

## Business Park Specifications Commercial Units

- High profile location close to main entrance of park
- High quality business units
- Glazing on front elevation
- Approx 6m eaves height
- Mezzanine floor incorporated
- External loading and delivery area
- Full planning permission for an indoor children's activity/leisure area of approx. 1,000 sq.m.